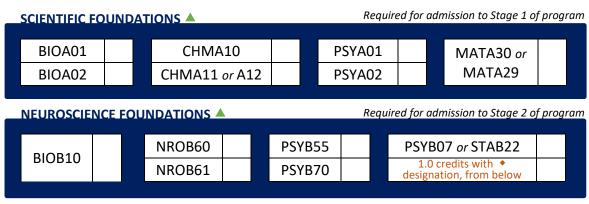

# **NEUROSCIENCE SPECIALIST CO-OP**

# **SYSTEMS/BEHAVIOURAL STREAM**

# 2023-24 Calendar



#### **OUANTITATIVE LOGIC AND REASONING**

| One course from:     |
|----------------------|
|                      |
| CSCA20 ◆             |
| PHYA11 ◆ or PHYA10 ◆ |

### STREAM-SPECIFIC ELECTIVES

| CHMB41 ◆ ▲       |  |
|------------------|--|
|                  |  |
| One course from: |  |
| BIOC14           |  |
| CHMB42 ◆         |  |
| NROC36           |  |
| PSYC62           |  |

## **CAPSTONE COURSES**

| Two co               | urses from:                          |
|----------------------|--------------------------------------|
| NROD08               | BIOD07                               |
| or BIOD08            | ВІОДОТ                               |
| NROD60               | BIOD19                               |
| NROD61               | BIOD45